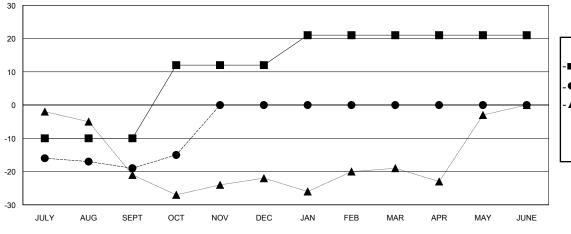

## GOALS AND ACTUAL MEMBERS CUMULATIVE

| DROPPED CLUBS: 0 |    |  |
|------------------|----|--|
| DROPPED MEMBERS  |    |  |
| DECEASED         | 5  |  |
| CLUB CANCELLED   | 0  |  |
| OTHER            | 32 |  |
| TOTAL            | 37 |  |